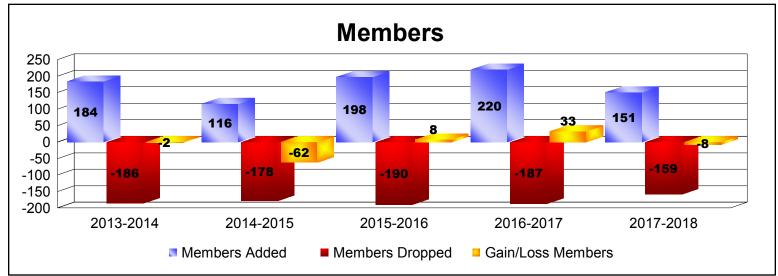

District 116 B

As of June 2018 Cumulative

| Year      | New<br>Clubs | Dropped<br>Clubs | Gain/<br>Loss<br>Clubs | New<br>Members | Charter<br>Members | Reinstate<br>Members | Transfer<br>Members | Total<br>Member<br>Added | Total<br>Members<br>Dropped | Gain/<br>Loss<br>Members |
|-----------|--------------|------------------|------------------------|----------------|--------------------|----------------------|---------------------|--------------------------|-----------------------------|--------------------------|
| 2013-2014 | 3            | -1               | 2                      | 110            | 68                 | 0                    | 6                   | 184                      | -186                        | -2                       |
| 2014-2015 | 2            | -5               | -3                     | 61             | 47                 | 4                    | 4                   | 116                      | -178                        | -62                      |
| 2015-2016 | 3            | -2               | 1                      | 117            | 68                 | 6                    | 7                   | 198                      | -190                        | 8                        |
| 2016-2017 | 0            | -1               | -1                     | 208            | 6                  | 1                    | 5                   | 220                      | -187                        | 33                       |
| 2017-2018 | 0            | -2               | -2                     | 134            | 2                  | 3                    | 12                  | 151                      | -159                        | -8                       |
| Average   | 2            | -2               | -1                     | 126            | 38                 | 3                    | 7                   | 174                      | -180                        | -6                       |