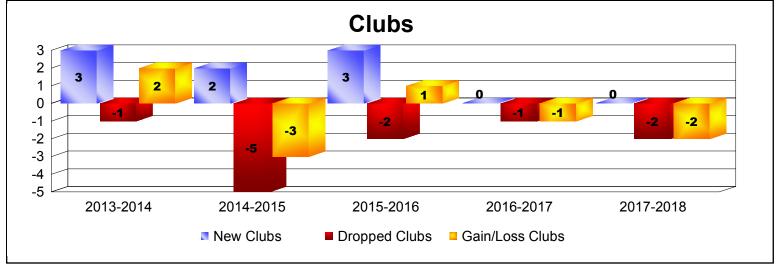

District 116 B

As of June 2018 Cumulative

| Year      | New<br>Clubs | Dropped<br>Clubs | Gain/<br>Loss<br>Clubs | New<br>Members | Charter<br>Members | Reinstate<br>Members | Transfer<br>Members | Total<br>Member<br>Added | Total<br>Members<br>Dropped | Gain/<br>Loss<br>Members |
|-----------|--------------|------------------|------------------------|----------------|--------------------|----------------------|---------------------|--------------------------|-----------------------------|--------------------------|
| 2013-2014 | 3            | -1               | 2                      | 110            | 68                 | 0                    | 6                   | 184                      | -186                        | -2                       |
| 2014-2015 | 2            | -5               | -3                     | 61             | 47                 | 4                    | 4                   | 116                      | -178                        | -62                      |
| 2015-2016 | 3            | -2               | 1                      | 117            | 68                 | 6                    | 7                   | 198                      | -190                        | 8                        |
| 2016-2017 | 0            | -1               | -1                     | 208            | 6                  | 1                    | 5                   | 220                      | -187                        | 33                       |
| 2017-2018 | 0            | -2               | -2                     | 134            | 2                  | 3                    | 12                  | 151                      | -159                        | -8                       |
| Average   | 2            | -2               | -1                     | 126            | 38                 | 3                    | 7                   | 174                      | -180                        | -6                       |